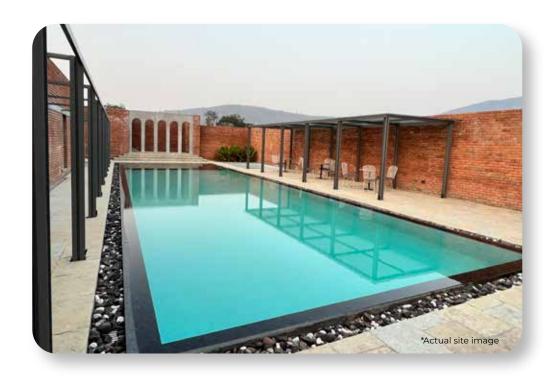

#### **Premium infrastructure:**

Vista offers a premium infrastructure which includes concrete roads, water and electricity. It also comes with a range of 20+ thoughtful amenities like the swimming pool, clubhouse and more.

Swimming Pool

Poolside Dining

Clubhouse

Gym

Bonfire Area

Outdoor Barbecue Area

Kids' Play Area

Party Lawn