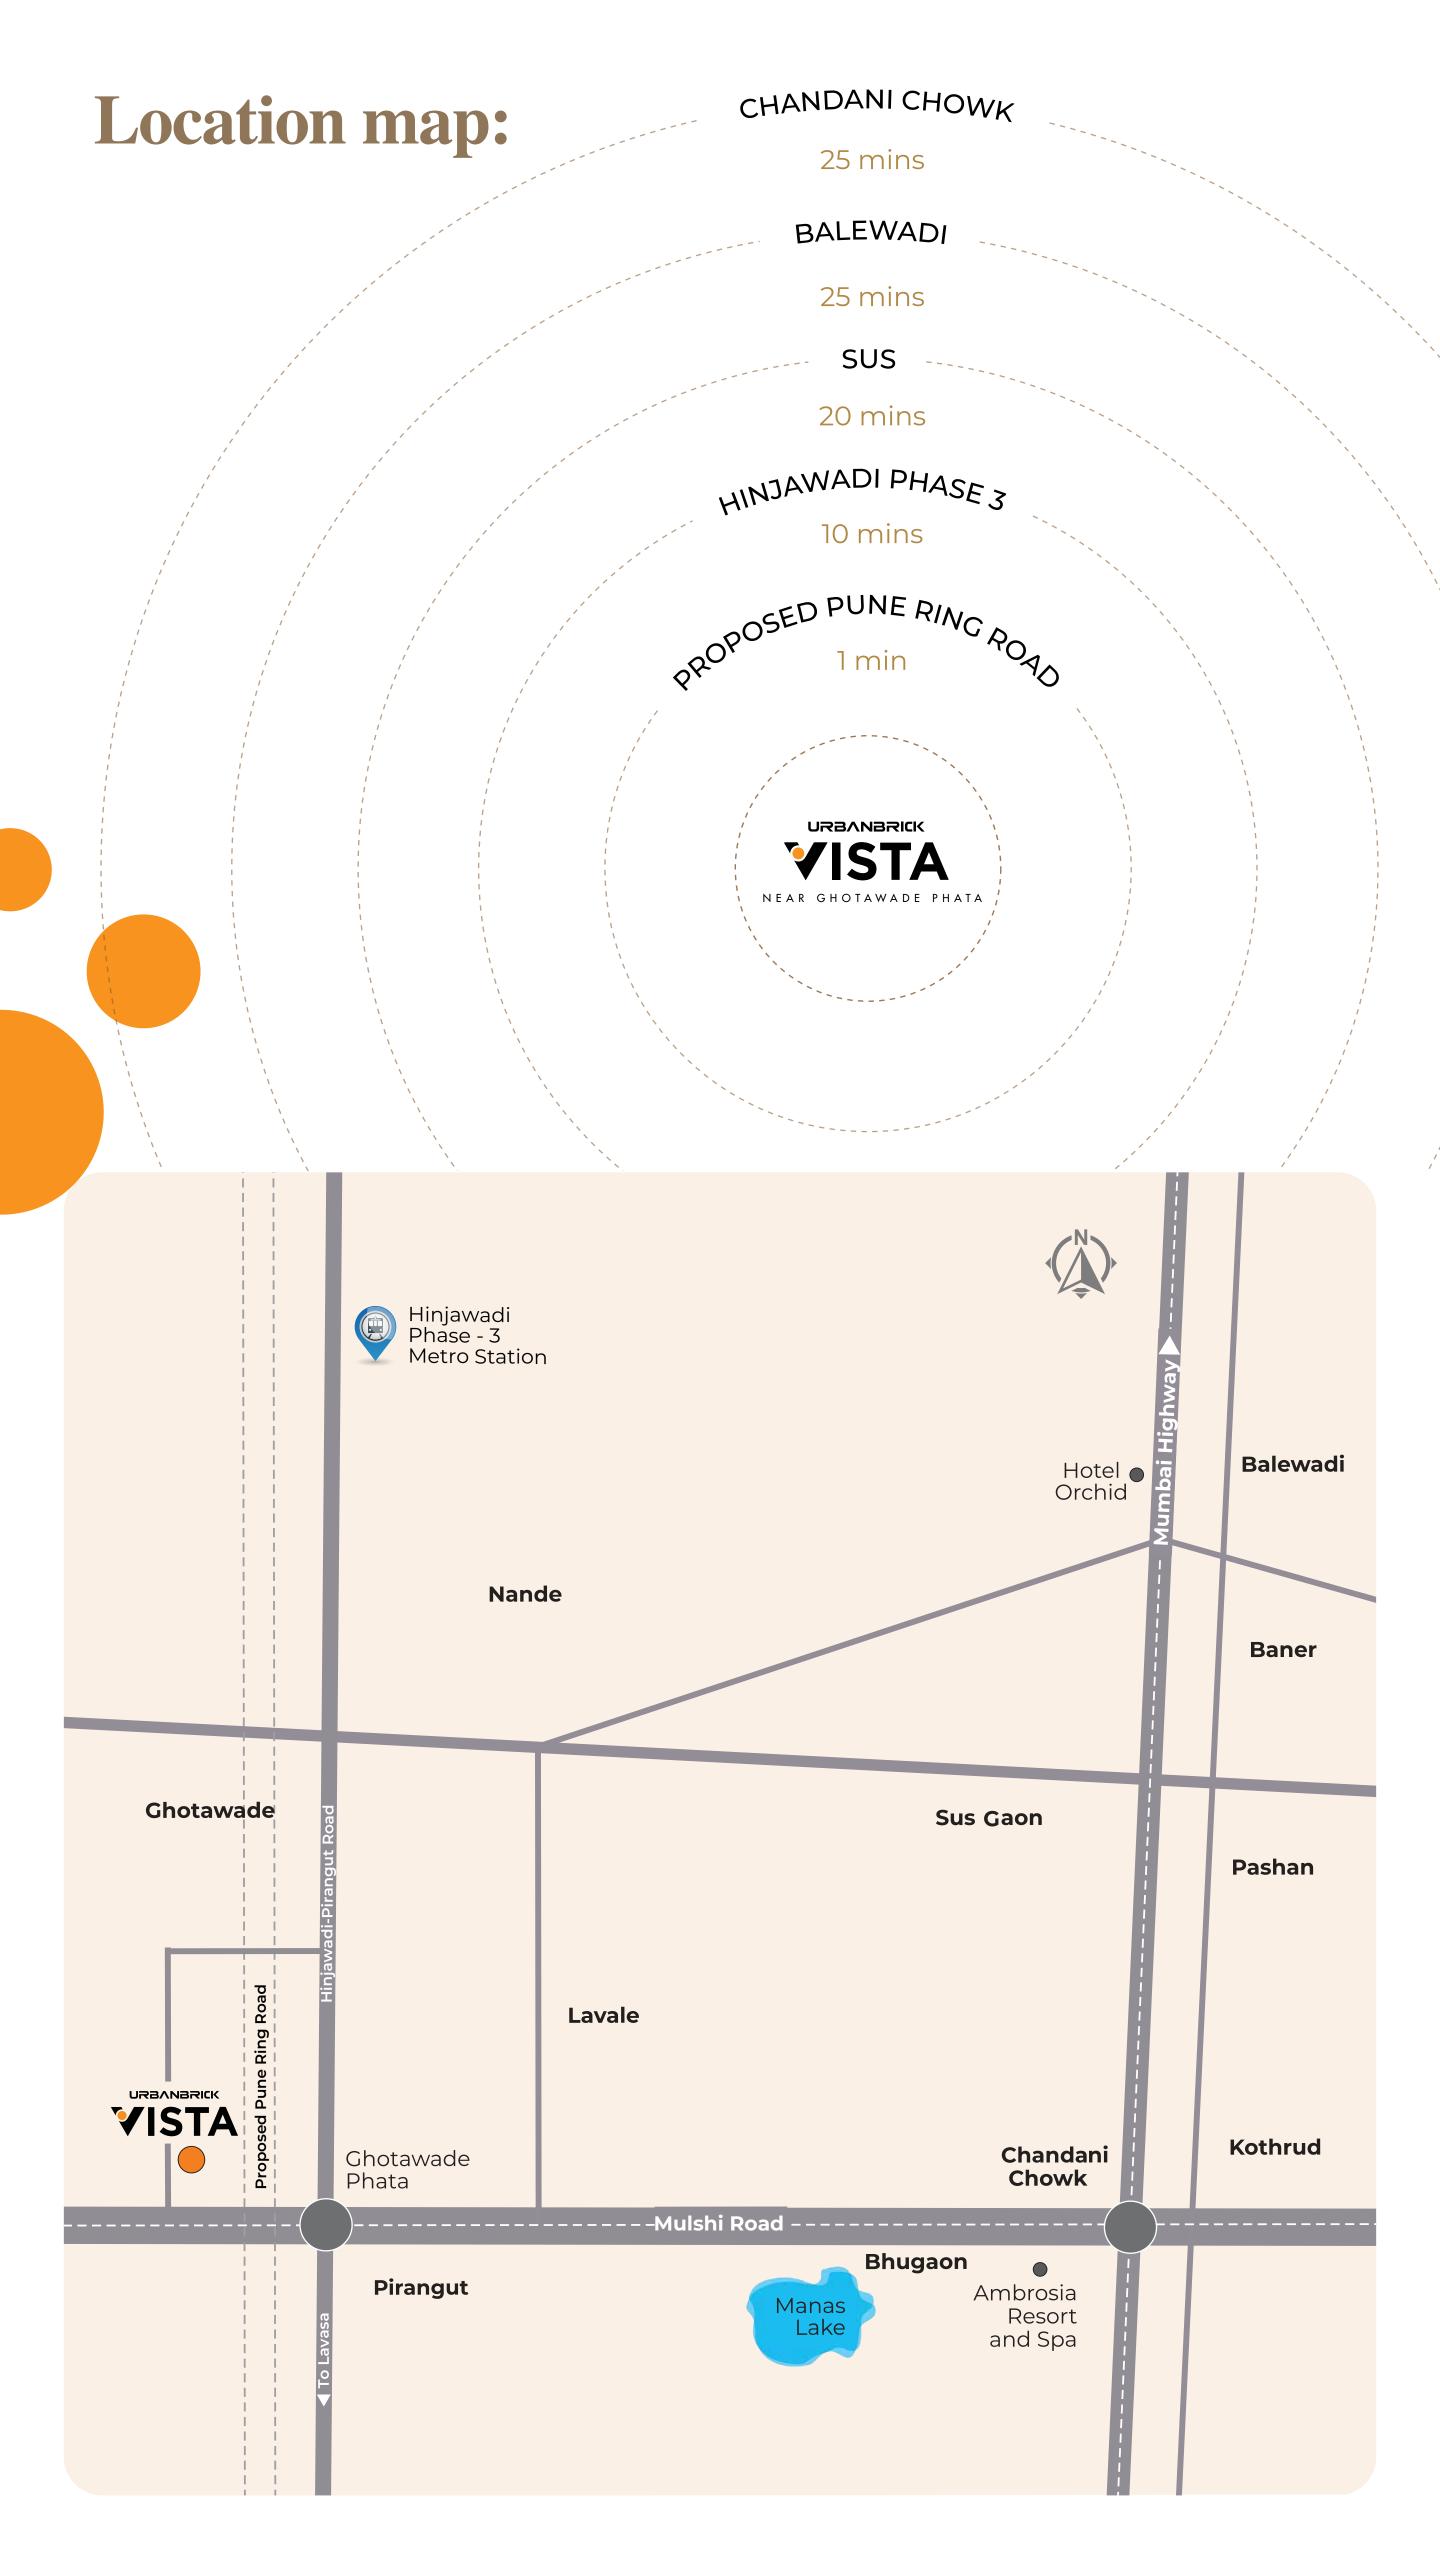

#### **Unparalleled connectivity:**

Its proximity to Pune and Mumbai as well as access the upcoming Ring Road offers hyperconnectivity and makes it a favourable location for residents.